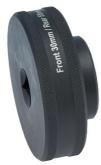

## Wheel Impact Socket 1/2"D 55mm/30mm - for Ducati

This 55mm and 30mm 1/2"D impact socket is ideal for use on Ducati motorcycles. This low profile socket is designed to be used with an impact gun to remove both front and rear wheel nuts that have been over tightened or are partially seized.

## **Additional Information**

- Applications: Ducati Super Bike 1098, 1198, 1199, Panigale, Street fighter 1098, Multistrada 1200 & Diavel. •
- Combined 55mm Bi-Hex and 30mm single Hex wheel socket. •
- For use on rear and front wheel nuts that have been over tightened or are partially seized. •
- Manufactured from chrome molybdenum.