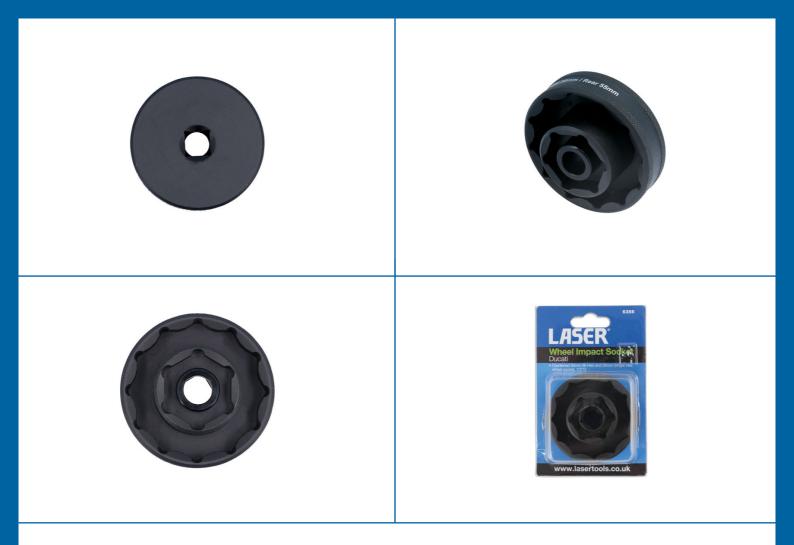

## Wheel Impact Socket 1/2"D 55mm/30mm - for Ducati

This 55mm and 30mm 1/2"D impact socket is ideal for use on Ducati motorcycles. This low profile socket is designed to be used with an impact gun to remove both front and rear wheel nuts that have been over tightened or are partially seized.

## **Additional Information**

- Applications: Ducati Super Bike 1098, 1198, 1199, Panigale, Street fighter 1098, Multistrada 1200 & Diavel. •
- Combined 55mm Bi-Hex and 30mm single Hex wheel socket. •
- For use on rear and front wheel nuts that have been over tightened or are partially seized. •
- Manufactured from chrome molybdenum.