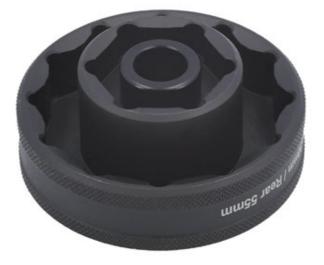

## Wheel Impact Socket 1/2"D 55mm/30mm - for Ducati

This 55mm and 30mm 1/2"D impact socket is ideal for use on Ducati motorcycles. This low profile socket is designed to be used with an impact gun to remove both front and rear wheel nuts that have been over tightened or are partially seized.

## **Additional Information**

- Applications: Ducati Super Bike 1098, 1198, 1199, Panigale, Street fighter 1098, Multistrada 1200 & Diavel. •
- Combined 55mm Bi-Hex and 30mm single Hex wheel socket. •
- For use on rear and front wheel nuts that have been over tightened or are partially seized. •
- Manufactured from chrome molybdenum.